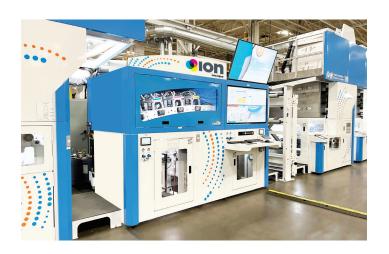

# Hybrid flexo + inkjet packaging press

Introducing ION, a flexible inkjet printing system that's both **wide** and **fast** and available for order **now**. It's an unstoppable force in the pursuit of eye-catching design and enhanced production.

- Higher speeds
- Wider widths
- Larger digital print runs at competitive costs

ION is a fully-modular system with digital CMYK and flexo print stations that can be configured to meet your needs.

Powered by Memjet's drop-on-demand thermal inkjet technology, each print head contains 70,400 print nozzles firing more than three billion dots per second, and the aqueous pigment ink set is both durable and lightfast.